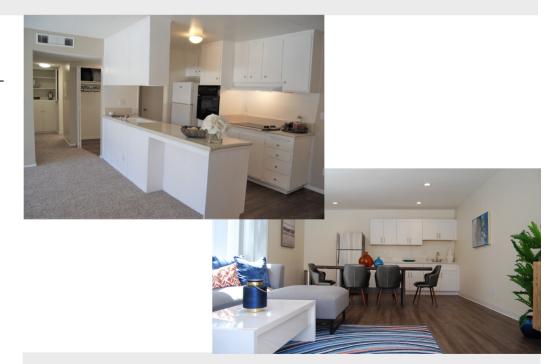

## **FEATURES**

- Extremely large 1 & 2bedroom floor plans
- Full appliance package
- Stylish refinished countertops
- Cabinetry with brushed-nickel pulls
- Breakfast bar
- Wood-inspired flooring
- Plush carpeting
- Large wall-to-wall closet
- Ample storage
- Central air conditioning and heating
- Extremely wide private balcony/patio
- Two tone paint
- Designer lighting and fixture package